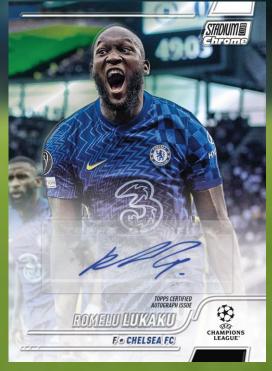

### AUTOGRAPHS

### Chrome Autograph Cards

- Blue Wave Refractor Parallel: sequentially #'d to 75.
- Gold Refractor Parallel: sequentially #'d to 50.
- Orange Prism Refractor Parallel: sequentially #'d to 25. Hobby Exclusive
- Black Refractor Parallel: sequentially #'d to 10.
- Red Wave Refractor Parallel: sequentially #'d to 5.
- SuperFractor Parallel: #'d 1/1.