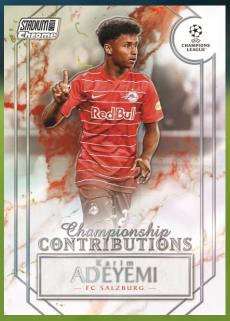

### Championship Contributions – 1:12 Packs

Top contributors who consistently love to tally up both goals and assists get their moment in the sun with this new insert set.

- Gold Refractor Parallel: sequentially #'d to 50.
- Orange Refractor Parallel: sequentially #'d to 25. Hobby Exclusive
- Red Refractor Parallel: sequentially #'d to 10.
- Black Refractor Parallel: sequentially #'d to 5.
- SuperFractor Parallel: #'d 1/1.

**Championship Contributions** 