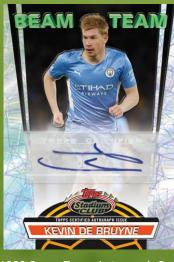

1992 Beam Team Autograph Card

Base Card

Available Summer 2022

### <u> 1992 Beam Team – 1:216 Packs – <mark>Hobby Exclusive</mark></u>

The iconic 1992 Beam Team design makes its return in UEFA Champions League fashion.

- Gold Refractor Parallel: sequentially #'d to 50.
- Orange Refractor Parallel: sequentially #'d to 25.
- Red Refractor Parallel: sequentially #'d to 10.
- Black Refractor Parallel: sequentially #'d to 5.
- SuperFractor Parallel: #'d 1/1.

### <u>Beam Team Autograph Cards</u> – Hobby Exclusive

- Gold Refractor Parallel: sequentially #'d to 50.
- Orange Refractor Parallel: sequentially #'d to 25.
- Black Refractor Parallel: sequentially #'d to 10.
- Red Refractor Parallel: sequentially #'d to 5.
- SuperFractor Parallel: #'d 1/1.